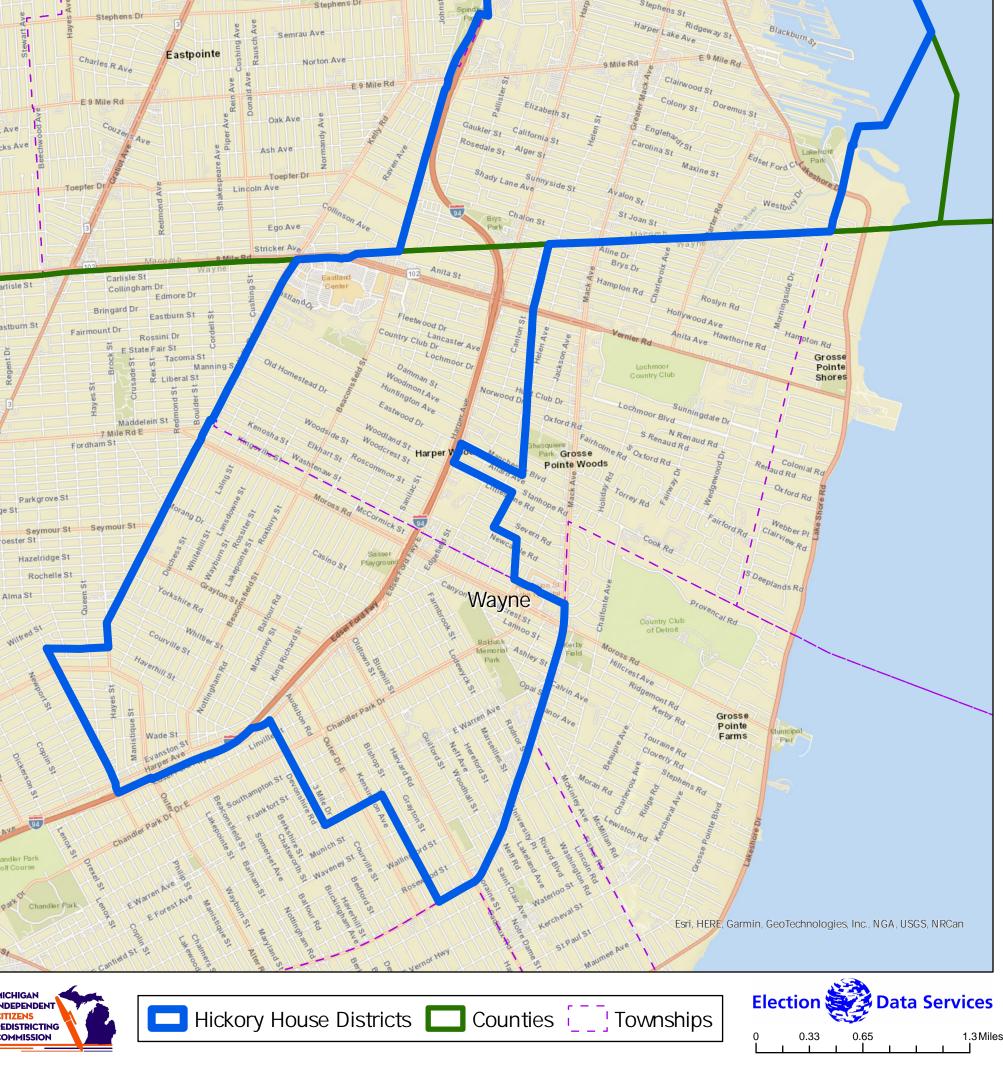

Hickory House District 11, Michigan Roseville mon Rd Park Eastland St E 12 Mile Rd St Gertrude St LanseSt Wellington Ave Bayside St Victor St Martin Rd Stanley St St Clair Lak Chestnut St Alexander St Wildwood St Marquette St Ardmore Park Dr Petrie St Macomb Church St Curtis St LangeSt Fresard St Forest Ave Forest Ave Harper Lake Ave Semrau Ave Eastpointe Charles R Ave E 9 Mile Rd E 9 Mile Rd Rosedale St Alger St Ash Ave 102 Anita St Carlisle St Eastburn St Hawthorne Rd ntry Club Dr Lancaster Ave Rossini Dr E State Fair St Lochmoor DI o Tacoma St Grosse Pointe Liberal St Maddelein St 7 Mile Rd E ark Grosse **Pointe Woods** Parkgrove St Hazelridge St Canyon Wayne Grosse Pointe Farms