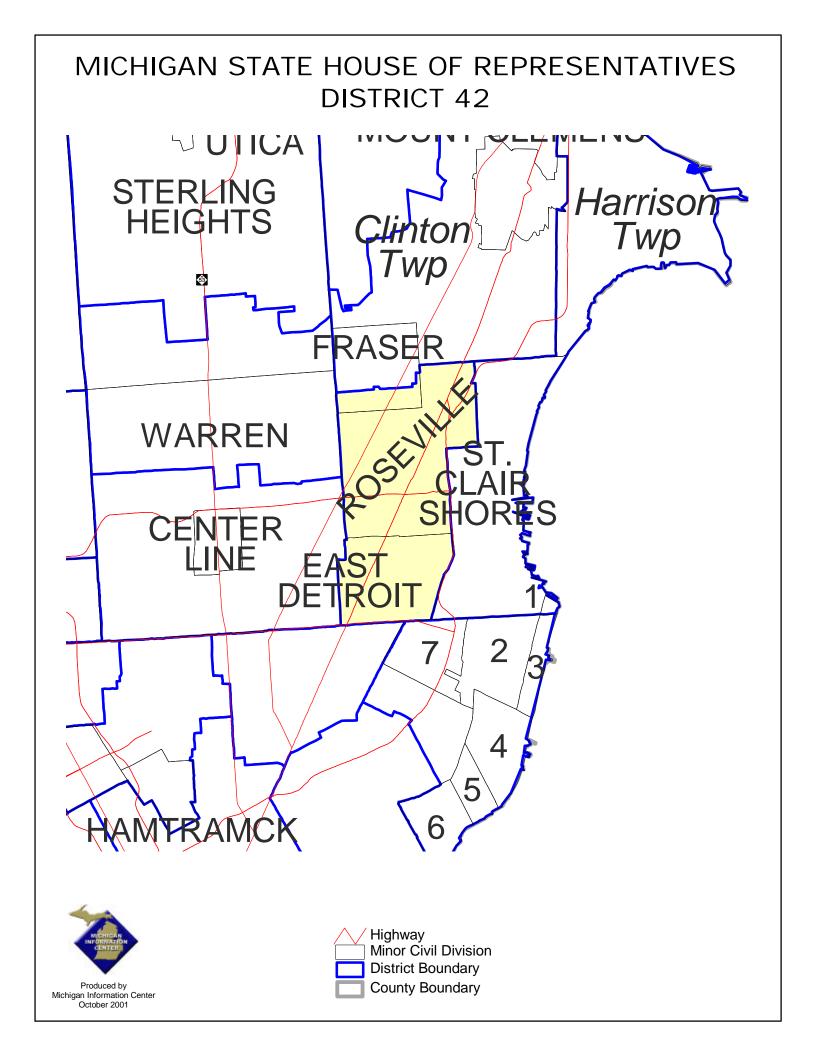

## **Michigan State House of Representatives**

## **District 042**

Macomb County (part)

Eastpointe city

Fraser city (part)

That portion of the city which lies south of a line beginning at the city limits of Roseville and Dogwood Ln., west on Dogwood Ln. to Woody Rd., south on Woody Rd. to Davidson Rd., west on Davidson Rd. to Beacon Ln., south on Beacon Ln. to Masonic Blvd., west on Masonic Blvd. to Utica Rd., north on Utica Rd. to College Blvd, west on College Blvd. to Caroline St., south on Caroline St. to Masonic Blvd., west on Masonic Blvd. to Hayes Rd. (city limits of Warren).

Roseville city

Published pursuant to Public Act 116 of 2001 Produced by the Michigan Information Center Michigan Department of Information and Technology November 1, 2001